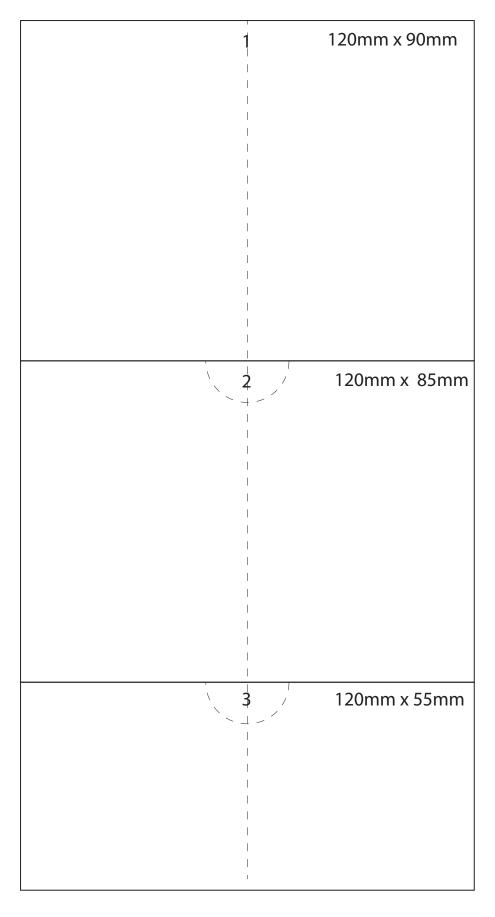

When worn: To prevent the mask from dislocating, secure the elastics with hair clips?

| Material cutting template For approx. 5-12 years.                                                                                                             | 150mm x 170mm |
|---------------------------------------------------------------------------------------------------------------------------------------------------------------|---------------|
|                                                                                                                                                               |               |
|                                                                                                                                                               |               |
|                                                                                                                                                               |               |
|                                                                                                                                                               |               |
|                                                                                                                                                               |               |
|                                                                                                                                                               |               |
| NB If using a vacuum bags as your filter material - Place the fabric in the Jig with the Bag inside facing down. le. the Bag Outside becomes the Mask Inside. |               |
|                                                                                                                                                               |               |