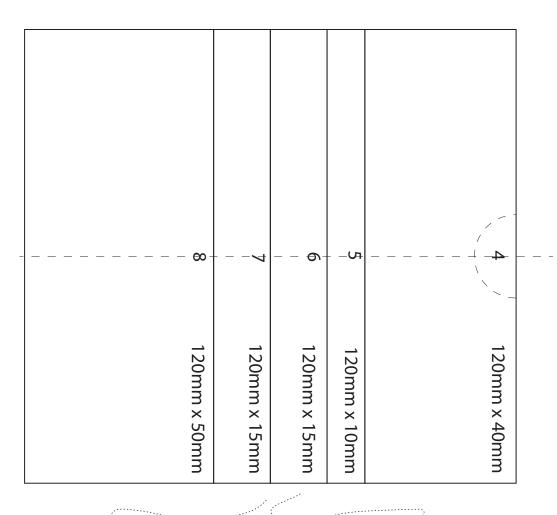

Anyone producing this mask has a responsibility to convey this message - and make sure it is understood.

The elastic. 25cm lenghts. 4 PCS needed per mask.. Elastic is worn around the head, NOT around the ears as for adults.