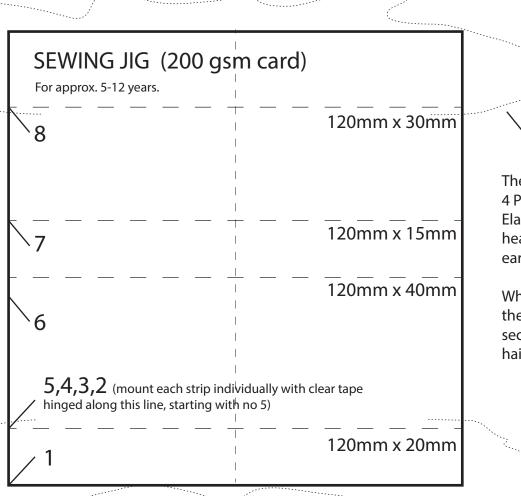

Anyone producing this mask has a responsibility to convey this message - and make sure it is understood.

The elastic. 25cm lenghts. 4 PCS needed per mask.. Elastic is worn around the head, NOT around the ears as for adults.

When worn: To prevent the mask from dislocating, secure the elastics with hair clips?

| Material cutting template For approx. 5-12 years.                                                                                                             | 150mm x 170mm |
|---------------------------------------------------------------------------------------------------------------------------------------------------------------|---------------|
|                                                                                                                                                               |               |
|                                                                                                                                                               |               |
|                                                                                                                                                               |               |
|                                                                                                                                                               |               |
|                                                                                                                                                               |               |
|                                                                                                                                                               |               |
| NB If using a vacuum bags as your filter material - Place the fabric in the Jig with the Bag inside facing down. le. the Bag Outside becomes the Mask Inside. |               |
|                                                                                                                                                               |               |